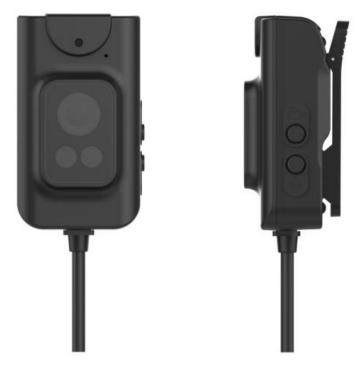

### **Infrared Camera**

#### **Features**

- Up to 30fps@720P resolution recording
- H.264 high compression coding
- Support "one-button" to start record or take photos
- Automatically switching infrared mode according to environmental light
- Support laser positioning while shooting
- Wearable, easy to carry

# **MEC-S300**

# **Technical Specifications**

| Model                 | MEC-S300             |
|-----------------------|----------------------|
| Lens                  |                      |
| Horizontal Resolution | 700TVL               |
| Focus Length          | 3.2mm                |
| Max Aperture          | F2.2                 |
| Wide-angle            | H:90°                |
| IR Length             | 6m                   |
| Video                 |                      |
| Record Resolution     | 30fps@ 720P/VGA/QVGA |
| Compression           | H.264                |
| General               |                      |
| Power Consumption     | ≤0.825W              |
| Wire Lengh            | 0.8m                 |
| Dimension             | 26x65x40(mm)         |