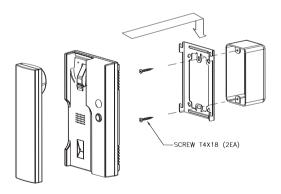

n cable within the maximum calling distance designated for the product

· It may reduce the product performance.





Power & Installation



## 1. General Function

#### 1. Call a DP-4VHP from common entrance

- a) Ring a chime sound.
- b) Pick up a handset to talk.
- c) While on the phone, press door release button to open the door.
- d) Leave the handset to end the talk.

#### 2. Call a DP-4VHP from Master Unit

- a) Ring a chime sound.
- b) Pick up a handset to talk.

#### 3. Call a Master from DP-4VHP

- a) Press the "Call" button on DP-4VHP continuously.
- b) Once a Master receives a call, then your call is on the line. During the conversation, in case there is call from the entrance, then all three parties can talk each other.



### 2. Installation

### **♦** Installation Diagram



#### \* Caution

- Please avoid direct ray of sun light to install this unit.
- 1450~1500mm is right height from the floor.
- Please avoid the place where being affected by gas, magnetic source and humid.



# 3. Wiring diagram

### **♦** Wiring



#### \* Warning

- 1. In case of installation around the area where pass the high-voltage line, please use metal tube with coaxial cable.
- 2. Any malfunction or abnormal operation shall be caused by scar or peel off the wire.



## 4. Contents





# 5. Specification

| Model                 | DP-4VHP                                                                                               |
|-----------------------|-------------------------------------------------------------------------------------------------------|
| Power Voltage