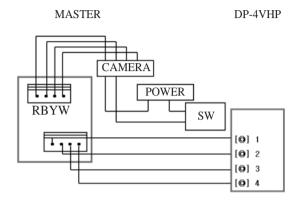

# 3. Wiring diagram

### **♦** Wiring

#### \* Warning

- 1. In case of installation around the area where pass the high-voltage line, please use metal tube with coaxial cable.
- 2. Any malfunction or abnormal operation shall be caused by scar or peel off the wire.