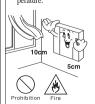

Please don't use and connect this product with other products with different rated voltage

· It may cause a disorder or

When installing the product that generates heat, please install the product away from the wall (10cm) for the ventilation.

· It may cause a fire due to the increased internal tem-