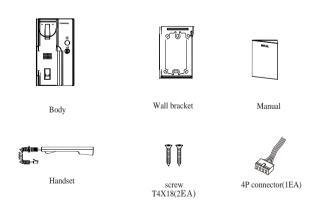

r from DP-4VHP

- a) Press the "Call" button on DP-4VHP continuously.
- b) Once a Master receives a call, then your call is on the line. During the conversation, in case there is call from the entrance, then all three parties can talk each other.



### 2. Installation

### **♦** Installation Diagram



#### \* Caution

- Please avoid direct ray of sun light to install this unit.
- 1450~1500mm is right height from the floor.
- Please avoid the place where being affected by gas, magnetic source and humid.



# 3. Wiring diagram

### **♦** Wiring



#### \* Warning

- 1. In case of installation around the area where pass the high-voltage line, please use metal tube with coaxial cable.
- 2. Any malfunction or abnormal operation shall be caused by scar or peel off the wire.



## 4. Contents





# 5. Specification

| Model                 | DP-4VHP                                                                                               |
|-----------------------|-------------------------------------------------------------------------------------------------------|
| Power Voltage         | 220V~, 50/60Hz                                                                                        |
| Power Consumption     | MAX: 4 W (220V/60Hz)                                                                                  |
| Transmission          | To Master unit: 4wires                                                                                |
| Communication Method  | Handset