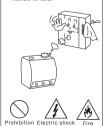

It may cause an electric shock or fire

When connecting the power cables after cutting the cable, please install the product with power off

It may cause an electric shock or fire

When installing the product, please fix it firmly while using the wall-mounting unit and screws.