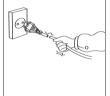

## **N** Warning

Please don't use several products at the same time on one power socket.

 It may cause a fire due to an abnormal overheating.

Please don't bend the power cable excessively or it may cause an electric shock.