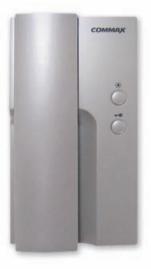

## 4. Contents

# 5. Specification

| Model                 | DP-4VHP                                                                                               |
|-----------------------|-------------------------------------------------------------------------------------------------------|
| Power Voltage         | 220V~, 50/60Hz                                                                                        |
| Power Consumption     | MAX: 4 W (220V/60Hz)                                                                                  |
| Transmission          | To Master unit: 4wires                                                                                |
| Communication Method  | Handset                                                                                               |
| Sound                 | From Outdoor unit : Electronic Chime                                                                  |
| Time                  | $60 \pm 20 \text{sec}$                                                                                |
| Distance              | $28m( \ ^{\varnothing} \ 0.5) \ / \ 50m( \ ^{\varnothing} \ 0.65) \ / \ 70m( \ ^{\varnothing} \ 0.8)$ |
| Operating Temperature | 0 ~ +50°C                                                                                             |
| Weight                | 0.55 kg                                                                                               |
| Dimension             | 107(W)X195(H)X52(D) mm                                                                                |