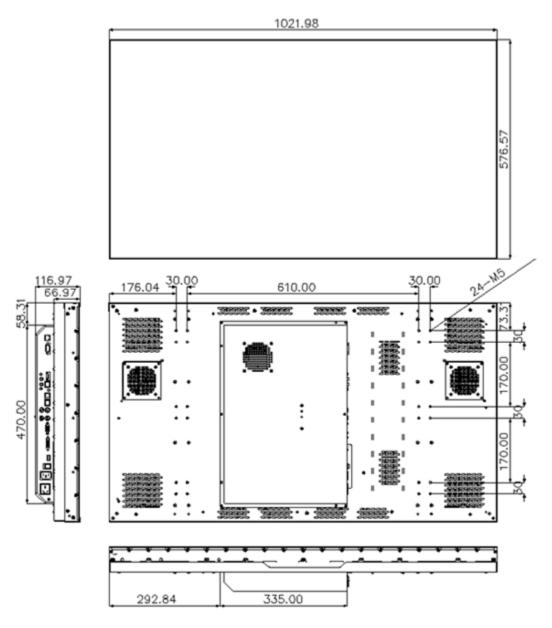

# **Technical Specifications**

| Model                                 | DHL460UCM-ES                                              |
|---------------------------------------|-----------------------------------------------------------|
| System                                |                                                           |
| Diagonal                              | 46"(16:9)                                                 |
| Resolution                            | 1920×1080 (FHD)                                           |
| Bezel width                           | Extreme Ultra Narrow 3.5mm                                |
| Backlight                             | Direct LED                                                |
| Brightness/Luminance (Standard)       | 500 cd/m²                                                 |
| Contrast                              | 3500:1                                                    |
| Video Signals                         |                                                           |
| Video Input                           | CVBS(BNC)×2                                               |
| PC Signal                             | VGA(D-Sub)x1                                              |
| Digital Signal                        | DVI-Dx1 [1080P(1920x1080), downward compatible]           |
|                                       | HDMIx1 [1080P(1920x1080), downward compatible]            |
| Loop Out                              | CVBS(BNC)×2                                               |
| General                               |                                                           |
| Consumption (Standard)                | 110W                                                      |
| Consumption (Standby)                 | ≤1W                                                       |
| Power Supply                          | AC90~264V (+/-5%),50/60 Hz                                |
| Installation Mode (all optional)      | Modular Stacking/ Cabinet installation (Back up)          |
| Control Signal                        | Infrared, RS232 double mode, supporting remote PC control |
| Gross Weight (including Structural    | 21.0kg                                                    |
| parts)                                |                                                           |
| Unit Dimension(mm) (including border) | 1021.98×576.57×117.00                                     |
| Work Environment                      | Temperature: 0°C~50°C                                     |
|                                       | Humidity: 20%~90%                                         |

## Dimensions(mm)

▲ Size and hole site

▲ Interface