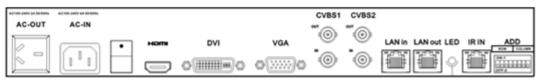

# **Technical Specifications**

| Model                                 | DHL460UCM-ES                                              |
|---------------------------------------|-----------------------------------------------------------|
| System                                |                                                           |
| Diagonal                              | 46"(16:9)                                                 |
| Resolution                            | 1920×1080 (FHD)                                           |
| Bezel width                           | Extreme Ultra Narrow 3.5mm                                |
| Backlight                             | Direct LED                                                |
| Brightness/Luminance (Standard)       | 500 cd/m²                                                 |
| Contrast                              | 3500:1                                                    |
| Video Signals                         |                                                           |
| Video Input                           | CVBS(BNC)×2                                               |
| PC Signal                             | VGA(D-Sub)x1                                              |
| Digital Signal                        | DVI-Dx1 [1080P(1920x1080), downward compatible]           |
|                                       | HDMIx1 [1080P(1920x1080), downward compatible]            |
| Loop Out                              | CVBS(BNC)×2                                               |
| General                               |                                                           |
| Consumption (Standard)                | 110W                                                      |
| Consumption (Standby)                 | ≤1W                                                       |
| Power Supply                          | AC90~264V (+/-5%),50/60 Hz                                |
| Installation Mode (all optional)      | Modular Stacking/ Cabinet installation (Back up)          |
| Control Signal                        | Infrared, RS232 double mode, supporting remote PC control |
| Gross Weight (including Structural    | 21.0kg                                                    |
| parts)                                |                                                           |
| Unit Dimension(mm) (including border) | 1021.98×576.57×117.00                                     |
| Work Environment                      | Temperature: 0°C~50°C                                     |
|                                       | Humidity: 20%~90%                                         |

## Dimensions(mm)

▲ Size and hole site

▲ Interface