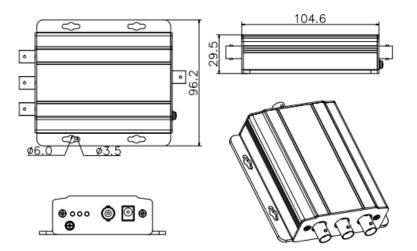

### **Dimensions (mm)**

## **Specifications**

| Model             | DH-TP2600                                        |
|-------------------|--------------------------------------------------|
| Physical Port     |                                                  |
| BNC Port          | 4*BNC ports (1/3 channel In/Out)                 |
| Other             |                                                  |
| Indicator         | Video indicator, power indicator, data indicator |
| Power             | DC12V 1A                                         |
| Power Consumption | ≤5W                                              |
| Temperature       | -40°C ~75°C                                      |
| Humidity          | 10%~90% RH                                       |
| Unit Weight       | 200g                                             |
| Dimension         | 104.6mm×96.2mm×29.5mm                            |
| Installation      | Wall mount                                       |