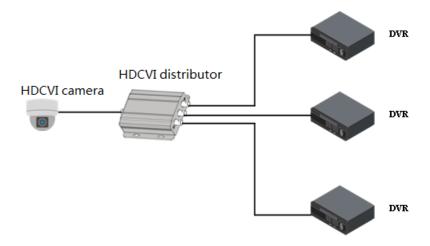

|
| BNC Port          | 4*BNC ports (1/3 channel In/Out)                 |
| Other             |                                                  |
| Indicator         | Video indicator, power indicator, data indicator |
| Power             | DC12V 1A                                         |
| Power Consumption | ≤5W                                              |
| Temperature       | -40°C ~75°C                                      |
| Humidity          | 10%~90% RH                                       |
| Unit Weight       | 200g                                             |
| Dimension         | 104.6mm×96.2mm×29.5mm                            |
| Installation      | Wall mount                                       |



# **DH-TP2600**

### **Dimensions (mm)**



# Application



#### Dahua Technology Co., Ltd.

1199 BinAn Road, Binjiang District, Hangzhou, China Tel: +86-571-87688883 Fax: +86-571-87688815 Email: overseas@dahuatech.com www.dahuasecurity.com

\*Design and specifications are subject to change without notice. \$@ 2014 Dahua Technology Co., Ltd.